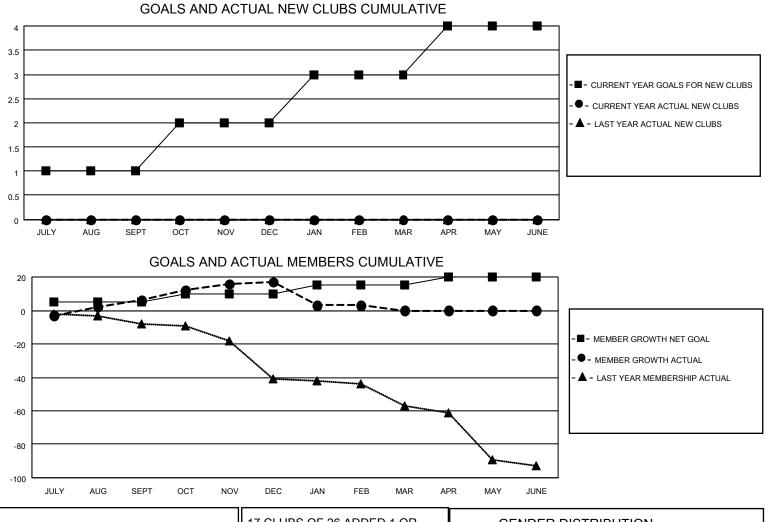

## LOCATION ARKANSAS

District 7 L

Results as of: 2/28/2022

| Clubs                 |               |           |               | Members               |                         |                         |                                                    |
|-----------------------|---------------|-----------|---------------|-----------------------|-------------------------|-------------------------|----------------------------------------------------|
| RESULTS FOR 2021-2022 |               |           |               | RESULTS FOR 2021-2022 |                         |                         |                                                    |
| QUARTER               | NEW CLUB GOAL | NEW CLUBS | DROPPED CLUBS | QUARTER ME            | MBER GROWTH NET<br>GOAL | MEMBER GROWTH<br>ACTUAL | DROPPED<br>MEMBERS ACTUAL<br>(including transfers) |
| JULY/AUG/SEPT         | 1             | 0         | 0             | JULY/AUG/SEPT         | 5                       | 33                      | 20                                                 |
| OCT/NOV/DEC           | 1             | 0         | 0             | OCT/NOV/DEC           | 5                       | 20                      | 9                                                  |
| JAN/FEB/MAR           | 1             | 0         | 0             | JAN/FEB/MAR           | 5                       | 18                      | 30                                                 |
| APR/MAY/JUNE          | 1             | 0         | 0             | APR/MAY/JUNE          | 5                       | 0                       | 0                                                  |